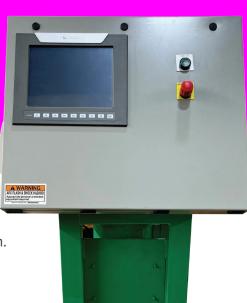

## Features and Benefits:

- 10.4" touch screen
- Pumping Rate: Up to 60 pounds per minute
- Operator-controlled jog footswitch
- Pressure display
- Pounds pumped display
- Pump speed control
- Password protected setup screens
- Pump fault screen
- Training to certify TyrFil Flatproofing Technicians
- Startup and cleanup with less effort
- Delivers quality product every time
- Can troubleshoot most problems over the phone